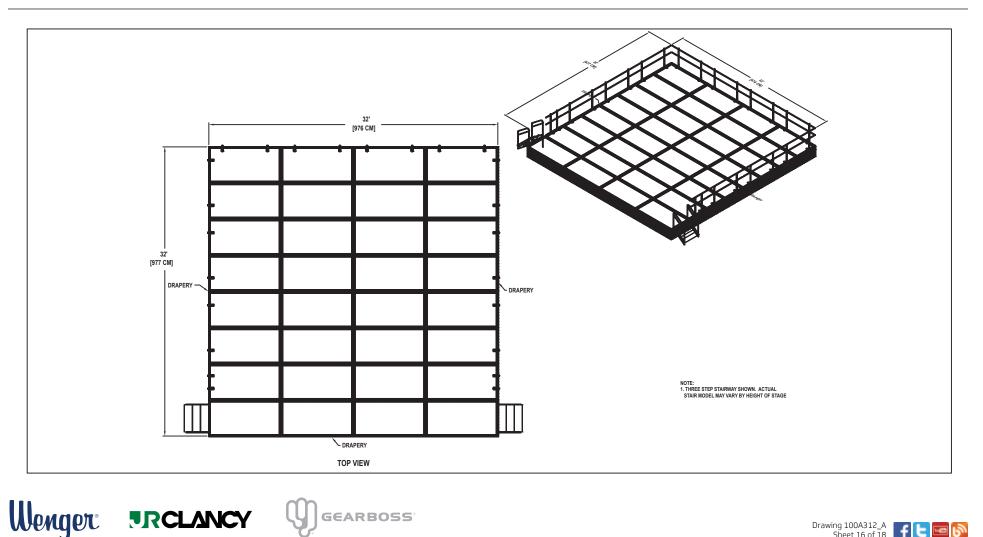

## FLAT STAGE SET

NO. 601 - 32' X 32' SET INCLUDES (32) 4'x8' (122 CM x 244 CM) STAGE UNITS, TWO STAIRWAYS WITH HANDRAILS, DRAPERY CLOSURES, GUARDRAIL, AND CARTS.

Drawing 100A312\_A Sheet 16 of 18